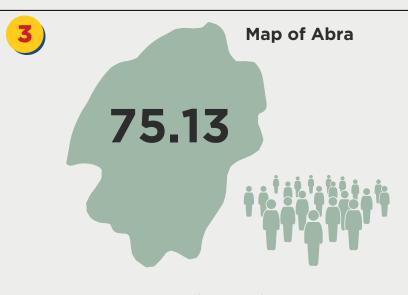

## STATUS OF PHILSYS REGISTRATION

Reference No. 24CAR-01-IG-001

16,134

number of successfully PhilSysregistered individuals in Abra in **2023** 

188,925

of Abrenios are PhilSys Registered as of December 31, 2023

Step 1
Registration

Step 2 Registration

Step 3 Registration

percent over total population are already PhilSys-registered