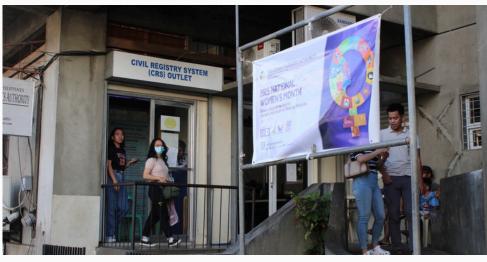

QuickStat

PAGE 07

The Philippine Statistics Authority (PSA) Abra Provincial Statistical Office (PSO) celebrated National Women's Month with a series of activities designed to honor and empower women within the agency and the community. Throughout March 2025, PSA Abra demonstrated its commitment to gender equality and women's well-being through a diverse program of events. The celebration commenced with the hanging of streamers in-front of the PSO, visually representing the agency's support for women's rights and contributions. This served as a daily reminder of the month's significance and the ongoing pursuit of gender equality. A key highlight of the celebration was the free issuance of Security Paper (SECPA) copies of civil registry documents, specifically targeted towards 20 women clients every Wednesday of March. This initiative aimed to alleviate the financial burden often associated with obtaining essential documents, empowering women to access their legal rights and entitlements. Recognizing the importance of physical and mental wellness, PSA Abra organized a Zumba session on March 14, 2025. This activity promoted health and camaraderie among employees, fostering a positive and supportive environment. In a crucial effort to enhance preparedness and safety, the agency partnered with the Technical Education and Skills Development Authority (TESDA) and Philippine Red Cross (PRC) Abra Chapter facilitated Basic Life Support (BLS) training on March 27, 2025. This training equipped participants with essential life-saving skills, empowering them to respond effectively in emergency situations.