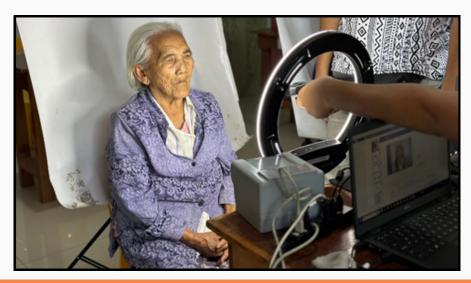

#### PSA Abra PSO National ID Registration Team Registers a Centenarian in Tubo

The Philippine Statistics Authority (PSA) Abra Provincial Statistical Office (PSO) National ID Registration Team registered Ms. Catalina Balas Quing-a, a centenarian resident of Tubtuba, Tubo, Abra, in the National Identification System. She was the first Abrenian centenarian aged 102 years to register in the National ID System. This initiative showcased the commitment of PSA in ensuring that all citizens, regardless of age, have access to essential government services. The National ID registration of Ms. Quing-a was conducted at Tubtuba Barangay Hall, Tubtuba, Tubo, Abra on March 24, 2025. Her National ID registration had a particular significance, as it will empower her access to vital services. She will be able to register her birth record and support her application for the centenarian cash assistance program offered by the Department of Social Welfare and Development (DSWD).