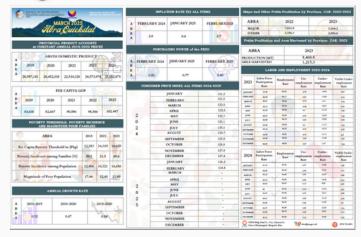

lic. The cascading sessions served as a crucial platform for the PSO to clarify the rationale and objective behind the rebranding. Discussed also were the scope, limitations, new slogan, and implementation and monitoring of the National ID rebranding of the Provicial Statistical Offices (PSOs). IO I Perez emphasized the importance of these cascading sessions in ensuring a smooth transition and fostering public confidence in the rebranded National ID system.

"Our goal is to ensure that all stakeholders and interested parties are well-informed about the changes and understand the significant benefits of the National ID System and these sessions provide a valuable opportunity for PSO Abra to engage directly with the community and address any misconceptions.", the IO I stated.

## QUICKSTAT



| CEREALS FARMGATE PRICES BY GEOLOGATION, COMMODITY,<br>TEAR AND PERSON