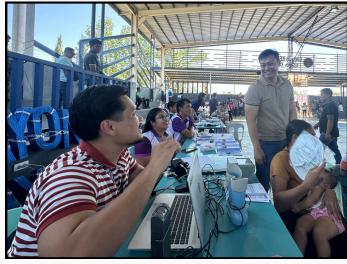

## PSA Abra Brings Essential Services to Abreños Through Festival Job Fairs and Caravan

The Philippine Statistics Authority (PSA) Abra Provincial Statistical Office (PSO) actively participated in two (2) community events in March 2025, bringing Civil Registration services and National ID mobile registration directly to the people. PSA Abra rendered these services during the 108<sup>th</sup> Abrenian Kawayan Festival Job Fair held on March 4-5, 2025 at Abra Provincial Capitol and on March 6, 2025 at ASIST Gabaldon Building, and during the 2025 Laga Festival "Aldaw Para Kenni Lagayano" - Local Government and National Line Agencies Service Caravan on March 16, 2025 at Poblacion, Lagayan. PSA Abra set up mobile registration booths in both events, providing the participants with convenient access to essential government services, recognizing the importance of accessible government services. During the Kawayan Festival Job Fair, attendees were able to avail of the services such as acceptance and issuance of requests for SECPA copies of Civil Registry documents and National ID registration, seamlessly integrating these services with the job fair's primary focus. This participation is aimed at streamlining access to essential documents of job seekers for their employment applications. PSA Abra also extended its services on Civil Registration and National ID to the Lagayan community during the 2025 Laga Festival One-Stop-Shop Caravan. This one-stop-shop approach was designed to bring various government services under one event and venue, allowing residents to efficiently address multiple needs in a single visit. The presence of PSA Abra Provincial Statistical Office at the 108th Abrenian Kawayan Festival Job Fair and the 2025 Laga Festival One-Stop-Shop Caravan demonstrated its proactive approach in bringing its services closer to the public.