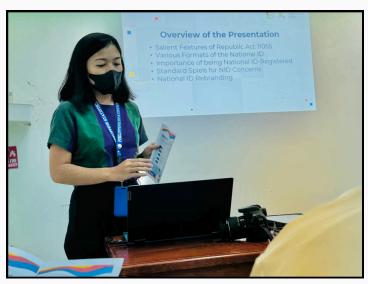

## PSA Abra Upscales National ID System Knowledge and Awareness with PSO Personnel Cascading

The Philippine Statistics Authority (PSA) Abra Provincial Statistical Office (PSO) conducted a crucial information cascading session focused on the National Identification System (National ID System), for its staff on March 3, 2025 at Data Processing Room, PSA-Abra, DZPA Bldg., Rizal St., Zone 6, Bangued, Abra. The session led by Information Officer I (IO I) Angelee Ann B. Perez, aimed to ensure that all PSO Abra personnel were thoroughly updated on the latest procedures, policies, and developments related to the National ID System. Chief Statistical Specialist (CSS) Felixberto B. Perdido delivered the opening remarks, formally launching the activity. The CSS emphasized that it is crucial for all PSO personnel to be well-versed in the National ID (NID) System, regardless of whether they are directly involved in NID-related work. This is because, inevitably, clients or acquaintances may approach them with inquiries, given their association with the PSA. The activity proper began with the Salient Features of RA No. 11055, also known as the Philippine Identification System Act. This law establishes a single national identification system, providing valid proof of identity for Filipino citizens and resident aliens. The PSO staff learned about the key provisions and benefits of the law, which aims to improve the delivery of public services and reduce bureaucratic fraudulent activities. IO I Perez also elaborated on the National ID process, citing the reasons behind the lengthy period between registration and delivery of the ID card to the cardholder. The training also explored the Various Formats of National ID, including the National ID card, National ID in paper form, and Digital National ID. PSO personnel learned about the features and benefits of each format, as well as the process of obtaining and verifying National IDs. The Digital National ID, in particular, was highlighted as a secure and convenient way to access and verify one's identity online. The importance of being National ID-registered was emphasized, as it provides citizens with a valid proof of identity, making it easier to access public services, open bank accounts, and conduct transactions. Personnel were encouraged to promote the benefits of National ID registration to the public, particularly in remote and underserved areas. To address common concerns and issues related to the National ID, IO I Perez provided the participants with Standard Spiels on Addressing NID Concerns. This included guidance on how to respond to queries about the frequently asked questions regarding the National ID system. Finally, the IO I cascaded about the rebranding of the National ID. She explained the objectives of the rebranding, its scope, and also its limitations. And to conclude the activity, IO I Perez facilitated an interactive quiz to assess the learning of the participants on the topics discussed. Winners got cash as their prizes.