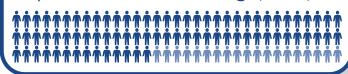

## PHILSYS REGISTRATION UPDATE

2024 4th Quarter

205,402

Total number of PhilSysregistered individuals in Abra 81.84 %

Percentage of PhilSys registered individuals over 2020 Census of Population and Housing (CPH)