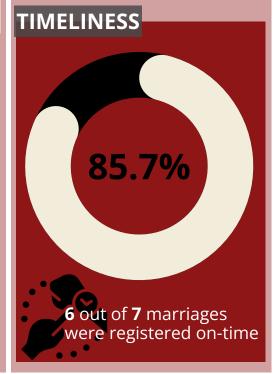

## KALINGA In figures

## **VITAL STATISTICS**

**MUNICIPALITY OF TANUDAN | JANUARY 2025** 

Date of Release: 03 March 2025

BIRTHS

**MARRIAGES** 

Reference No.: 25CAR32-324 DEATH







Others (DK)





2 out of 2 are legitimate child

# **TIMELINESS** all births were registered on

### **PLACE OF EVENT** held in the church





others







1 death recorded with no attendant

#### **TIMELINESS**

100% on-time



**1** death was registered on-time

Source: Results from the Vital Events Information Monthly Report, Philippine Statistics Authority - Kalinga











LIKE US ON FACEBOOK: facebook.com/officialkalingaPSA



FOLLOW US ON X: @PSAKalinga