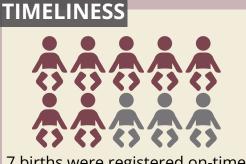

3 out of 10 are legitimate child

7 births were registered on-time and 3 were registered late

**PLACE OF EVENT** held in the Office

held in the office/court

**TIMELINESS** 

ATTENDANT AT DEATH

None

**TIMELINESS** 