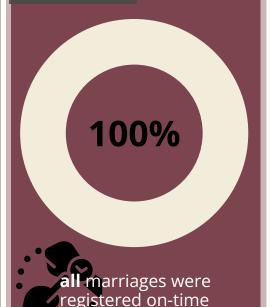

100% on-time

all deaths were registered on-time

Source: Results from the Vital Events Information Monthly Report, Philippine Statistics Authority - Kalinga

LIKE US ON FACEBOOK: facebook.com/officialkalingaPSA