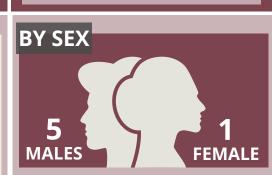

## KALINGA Infigures

## **VITAL STATISTICS**

**MUNICIPALITY OF RIZAL | JANUARY 2025** 

Date of Release: 03 March 2025

**MARRIAGES** 

Reference No.: 25CAR32-319







Others (DK)

Midwife

**LEGITIMACY STATUS** 



3 out of 10 are legitimate child



7 births were registered on-time and 3 were registered late

**PLACE OF EVENT** held in the Office

held in the office/court



**TIMELINESS** 





ATTENDANT AT DEATH



None

**TIMELINESS** 

100% on-time



all deaths were registered on-time

Source: Results from the Vital Events Information Monthly Report, Philippine Statistics Authority - Kalinga











LIKE US ON FACEBOOK: facebook.com/officialkalingaPSA