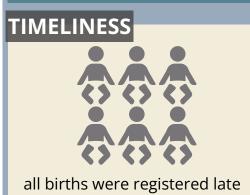

# BY SEX

ATTENDANT AT DEATH

**MALES** 

5 deaths recorded with no attendant

**FEMALE** 

**TIMELINESS** 

80% on-time

**4** out of **5** deaths were registered on-time