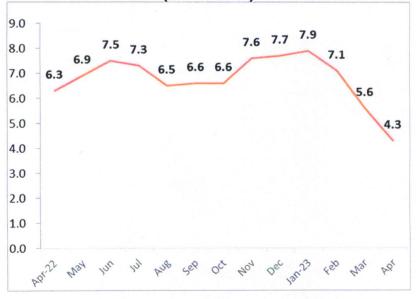

Figure 1. Inflation Rates in CAR, All Items (2018=100)

Figure 2. Inflation Rates in Benguet, All Items (2018=100)

Table B. Year-on-Year Inflation Rates in Benguet
By Commodity Groups
In percent
(2018=100)

## 2. Cordillera Administrative Region (CAR)

Inflation in the region further slowed down to 4.3 percent in April 2023, from 5.6 percent in March 2023. In April 2022, inflation was observed at 6.3 percent.

Lower inflation rate in housing, water, electricity, gas and other fuels at 0.4 percent from 2.2 percent in March 2023 was the main driver in the downtrend of inflation. This was followed by food and non-alcoholic beverages at 7.2 percent, from 8.4 percent and transport at 4.1 percent, from 8.4 percent in the previous month.

Also contributed to the downtrend are the following:

- a. Alcoholic beverages and tobacco, 9.5 percent; and
- Furnishing, household equipment and routine household maintenance, 4.5 percent.

In contrast, the rest of the commodity groups either showed higher inflation rate or had the same inflation rate from the previous month.