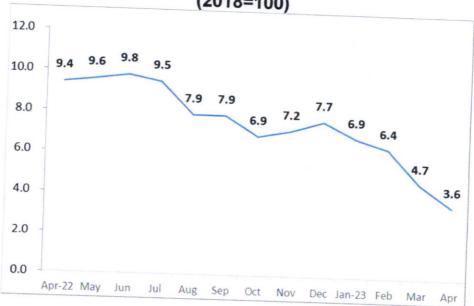

Figure 1. Inflation Rates in CAR, All Items (2018=100)

Figure 2. Inflation Rates in Benguet, All Items (2018=100)

Table B. Year-on-Year Inflation Rates in Benguet
By Commodity Groups
In percent
(2018=100)

### 3. Benguet

Following the trend of the inflation at the national and regional level, inflation in Benguet further slowed down to 3.6 percent in April 2023, from 4.7 percent in March 2023. In April 2022, inflation was higher at 9.4 percent. (Table B and Figure 2)

The main driver in the downtrend of inflation in April 2023 was transport at 3.3 percent, from 8.0 percent in March 2023. This was followed by housing, water, electricity, gas and other fuels, at -0.7 percent, from 0.6 percent, and food and non-alcoholic beverages at 6.7 percent, from the 7.5 percent in the previous month.

Relative to their annual rates in the previous month, decrease was also observed in the indices of furnishings, household equipment and routine household maintenance at 4.4 percent.

On the contrary, increases were observed in the index of the following:

- Alcoholic beverages and tobacco, 10.4 percent;
- b. Health, 4.4 percent;
- c. Recreation, sport and culture, 5.9 percent;
- d. Restaurants and accommodation services, 5.6 percent; and
- e. Personal care, and miscellaneous goods and services, 5.4 percent.

Meanwhile, the rest of the commodity groups remained at their previous month's annual rates. (Table 3)

Food inflation at the provincial level further decreased to 6.8 percent in April 2023, from 7.7 percent in March 2023. In April 2022, food inflation stood at 10.6 percent. (Table 5,9)