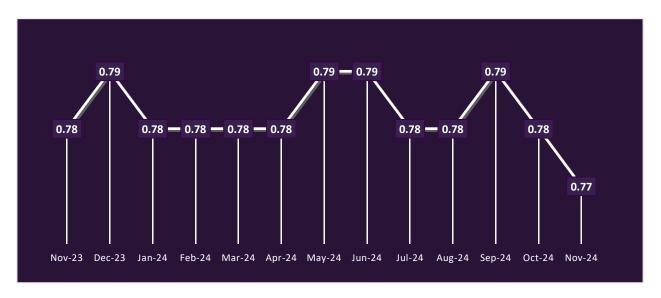

## III. PURCHASING POWER OF PESO (PPP)

Figure 4. Monthly Purchasing Power of Peso in Ifugao (2018 = 100)

The Purchasing Power of the Peso (PPP) is intricately linked to the Inflation Rate, functioning inversely; as the Inflation Rate drops, the PPP increases. For instance, consider the value of one peso from 2018: by November 2024, it is valued at 77 centavos, reflecting a decrease of one centavo from November 2023. Similarly, a hundred pesos from 2018 would translate to just 77 pesos by November 2024.

This decline in the purchasing power of the peso underscores the significant impact of inflation on consumers. When inflation is high, the value of money erodes, making it harder for individuals to maintain their usual standard of living. When inflation is low, purchasing power improves, making it easier for consumers to manage their expenses and stretch their budgets.

An increase in the purchasing power of the peso means that each peso can buy more goods and services than before, allowing consumers to get more value for their money.