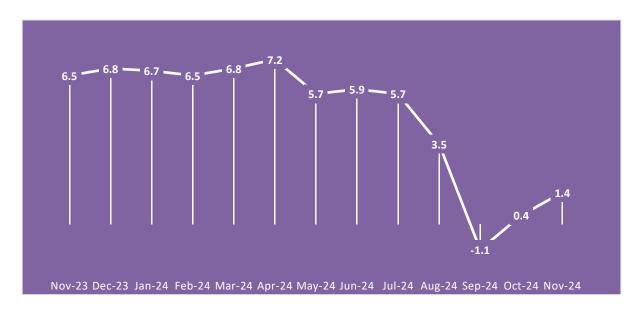

## I. INFLATION RATE (IR)

Inflation in Ifugao decreased to 1.4 percent in November 2024 from 0.4 percent in October 2024. In addition, November 2024 inflation was lower by 7.9 percentage points from 6.5 percent in November 2023 and 1.0 percentage points higher from 0.4 percent in October 2024. (Table 1)

Figure 1. Inflation Rates, Ifugao, All Items (2018=100)

Figure 2. Year-on-Year Inflation Rates by Commodity Group: Ifugao (2018 = 100)

| (In Percent)                                             |                                                                                |                                       |  |  |  |  |  |
|----------------------------------------------------------|--------------------------------------------------------------------------------|---------------------------------------|--|--|--|--|--|
| Transport                                                | Alcoholic Beverage and<br>Tobacco                                              | Clothing and Footwear                 |  |  |  |  |  |
| -5.4<br>-5.1<br>-3.0                                     | 3.4<br>0.1<br>0.1                                                              | 9.7<br>1.8<br>1.6                     |  |  |  |  |  |
| Housing, Water, Electricity,<br>Gas and Other Fuels      | Furnishing, Household<br>Equipment and Routine and<br>Maintenance of the House | Health                                |  |  |  |  |  |
| 3.1<br>-3.7<br>-4.2                                      | 2.3<br>2.3<br>2.3                                                              | 3.0<br>1.2<br>1.1                     |  |  |  |  |  |
| Recreation, Sports and Culture                           | Education Services                                                             | Restaurant and Accommodation Services |  |  |  |  |  |
| 3.8<br>2.6<br>2.6                                        | 6.9<br>1.4<br>1.4                                                              | 5.9<br>9.6<br>9.6                     |  |  |  |  |  |
| Financial Services                                       | Food and Non-Alcoholic<br>Beverages                                            | Information and Communication         |  |  |  |  |  |
| 0.0<br>-25.0<br>-25.0                                    | 12.0<br>1.9<br>3.9                                                             | -0.1<br>0.9<br>0.9                    |  |  |  |  |  |
| Personal Care and<br>Miscellaneous Goods and<br>Services |                                                                                | ALL ITEMS                             |  |  |  |  |  |
| 6.6                                                      |                                                                                | 6.5                                   |  |  |  |  |  |
| 1.2                                                      |                                                                                | 0.4                                   |  |  |  |  |  |
| 1.2                                                      |                                                                                | 1.4                                   |  |  |  |  |  |
| Legend:                                                  |                                                                                |                                       |  |  |  |  |  |