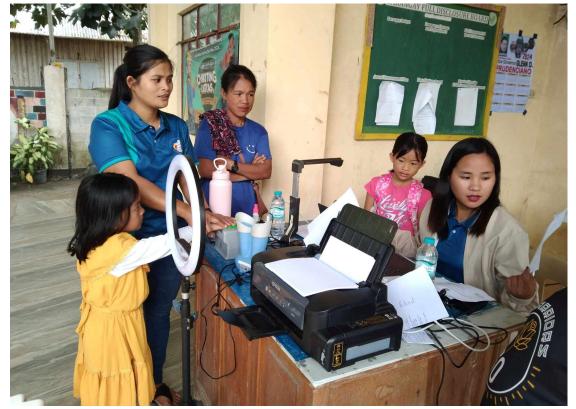

During the PhilSys Mobile Registration held at Namnama Barangay Hall, Alfonso Lista, Ifugao on February 13, 2024.

PSA-Ifugao, 2/F RTK Building, Corner Cuta Drive, Dotal St., Poblacion South, Lagawe, Ifugao Telephone: (63)9196979606 www.rssocar.psa.gov.ph/ifugao