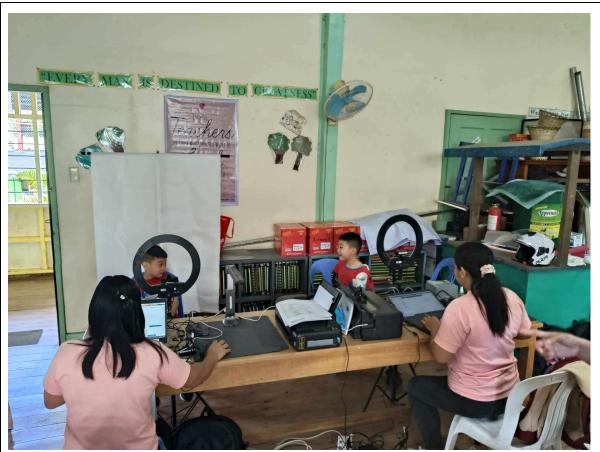

During the PhilSys School Registration held at Ifugao SPED Center, Lagawe, Ifugao on February 29, 2024.

The province was able to register a total of 1, 574 individuals for the month of February 2024. For the total Step 2 Registration output, Lamut leads with 485 individuals, followed by Lagawe with 276 individuals. (Table 1)