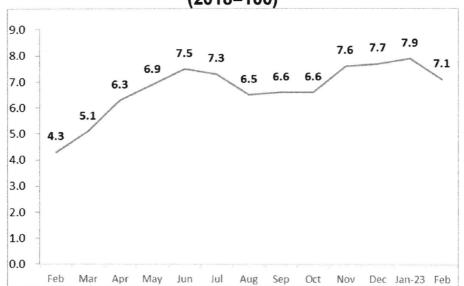

Figure 2. Inflation Rates in Benguet, All Items (2018=100)

Table B. Year-on-Year Inflation Rates in Benguet
By Commodity Groups
In percent
(2018=100)

| Commodity Groups                                                  | February 2022         | January 2023            | February 2023        |
|-------------------------------------------------------------------|-----------------------|-------------------------|----------------------|
| ALL ITEMS                                                         | 7.2                   | 6.9                     | 6.4                  |
| Food and Non-Alcoholic Beverages                                  | 7.2                   | 10.6                    | 9.7                  |
| Alcoholic Beverages and Tobacco                                   | 5.9                   | 8.3                     | 8.3                  |
| Clothing and Footwear                                             | 3.2                   | 5.5                     | 5.4                  |
| Housing, Water, Electricity, Gas, and Other Fuels                 | 4.7                   | 2.2                     | 2.5                  |
| Furnishing, Household Equipment and Routine Household Maintenance | 1.6                   | 4.7                     | 4.5                  |
| Health                                                            | 2.6                   | 4.3                     | 4.2                  |
| Transport                                                         | 26.5                  | 14.6                    | 12.2                 |
| Information and Communication                                     | 1.1                   | (0.2)                   | (0.2)                |
| Recreation, Sport and Culture                                     | 2.7                   | 5.0                     | 5.2                  |
| Education Services                                                | (0.7)                 | 0.8                     | 0.8                  |
| Restaurants and Accommodation Services                            | 9.0                   | 4.7                     | 4.4                  |
| Financial Services                                                | 46.0                  | 0.0                     | 0.0                  |
| Personal Care, and Miscellaneous<br>Goods and Services            | 4.8                   | 5.1                     | 5.0                  |
| Source: Retail Price Survey of Commodities for the Ger            | eration of Consumer F | Price Index. Philippine | Statistics Authority |

### 3. Benguet

Following the trend of the inflation at the national and regional level, inflation in Benguet further decreased to 6.4 percent in February 2023, from 6.9 percent in January 2023. In February 2022, inflation was higher at 7.2 percent. (Table B and Figure 2)

The main driver in the downtrend of inflation in February 2023 was the lower year-on-year increase in the index of food and non-alcoholic beverages at 9.7 percent, from 10.6 percent in January 2023. This was followed by transport at 12.2 percent, from 14.6 percent, and restaurants and accommodation services at 4.4 percent, from the 4.7 percent in the previous month.