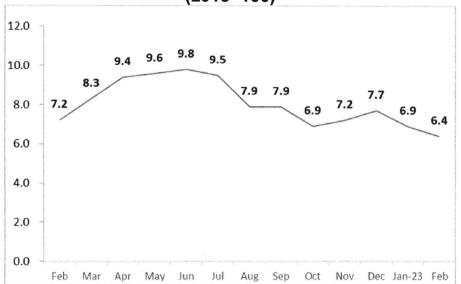

Figure 1. Inflation Rates in CAR, All Items (2018=100)

Source: Retail Price Survey of Commodities for the Generation of Consumer Price Index, Philippine Statistics Authority

3/F Unique Printing Press Bldg., 27 Legarda Road Corner MH del Pilar St., Legarda-Burnham, Baguio City 2600 Telephone: (074) 244-5324 • Telefax: (074) 620-5516 Email address: benguet@psa.gov.ph

# 2. Cordillera Administrative Region (CAR)

Inflation in the region decreased to 7.1 percent in February 2023, from 7.9 percent in January 2023. In February 2022, inflation was lower at 4.3 percent.

Decrease in the index of food and non-alcoholic beverages at 10.1 percent from 11.4 percent in January 2023 was the main driver in the downtrend of inflation in February 2023. This was followed by transport at 13.5 percent, from 16.3 percent and alcoholic beverages and tobacco at 9.5 percent from 9.6 percent in the previous month.