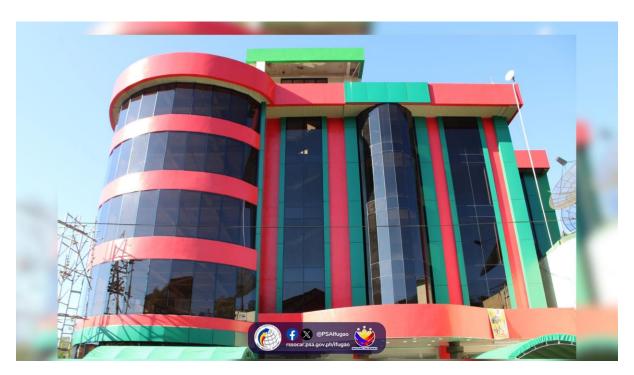

## **PSA Ifugao Moves to a New Office Location**

Date of Release: 27 March 2025 Reference No. 2025-006

Lagawe, Ifugao – The Philippine Statistics Authority (PSA) Ifugao has relocated to a new office at the 1st Floor, New LMDC Building, J.P. Rizal Avenue, Dullagan, Poblacion West, Lagawe, Ifugao, effective March 10, 2025.

This move is part of the agency's commitment to improving service delivery and ensuring a more convenient and accessible location for the public. The new office will continue to offer civil registration services, statistical data processing, and Philippine Identification System (PhilSys) registration.