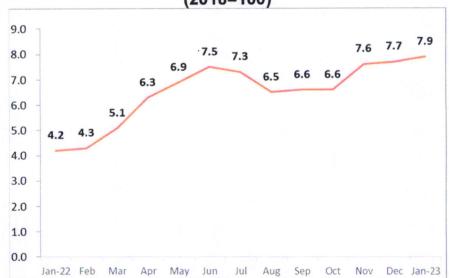

Figure 1. Inflation Rates in CAR, All Items (2018=100)

Figure 2. Inflation Rates in Benguet, All Items (2018=100)

Table B. Year-on-Year Inflation Rates in Benguet
By Commodity Groups
In percent
(2018=100)

# 3. Benguet

Contrary to the trend of the inflation at the national and regional level, inflation in Benguet decreased to 6.9 percent in January 2023, from 7.7 percent in December 2022. In January 2022, inflation was higher at 0.2 percent. (Table B and Figure 2)

The main driver in the downtrend of inflation in January 2023 was the lower year-on-year increase in the index of food and non-alcoholic beverages at 10.6 percent, from 11.8 percent in December 2022. This was followed by transport at 14.6 percent, from 16.5 percent in December 2022. Also contributed to the decrease in inflation was housing, water, electricity, gas and other fuels with an inflation rate of 2.2 percent in January 2023, from 2.9 percent in December 2022.