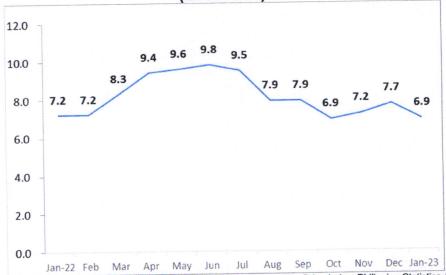

Figure 1. Inflation Rates in CAR, All Items (2018=100)

Figure 2. Inflation Rates in Benguet, All Items (2018=100)

Table B. Year-on-Year Inflation Rates in Benguet
By Commodity Groups
In percent
(2018=100)

# 2. Cordillera Administrative Region (CAR)

Inflation in the region continued its uptrend as it accelerated further to 7.9 percent in January 2023, from 7.7 percent in December 2022. In January 2022, inflation was lower at 4.2 percent.

Higher year-on-year increase in the index of food and non-alcoholic beverages at 11.4 percent from 10.2 percent in December 2022 was the main driver in the uptrend of inflation in January 2023. This was followed by clothing and footwear at 4.4 percent, from 3.7 percent in December 2022. Also contributed to the increase in inflation was personal care, miscellaneous goods and services at 4.9 percent in January 2023, from 4.5 percent in December 2022.