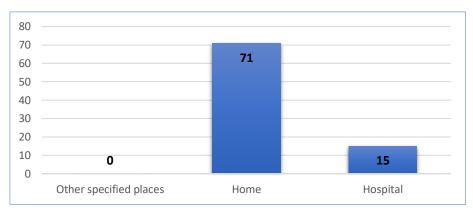

Figure 1 shows that there were more babies born at Home (83%) compared to babies born in the Hospital (17%). There was no occurrence on other place type of registered births.

FIGURE 1. Registered Live Births by Place Type, Hungduan: 4<sup>th</sup> Quarter 2022