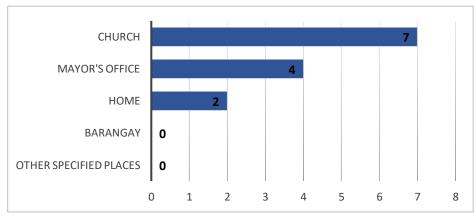

Figure 3 shows that among the place types for marriage, weddings held at the church had the highest number of registered marriages at 54%, followed by Mayor's office at 31%, and other specified places at 15%.

FIGURE 3. Total Registered Marriages by Place Type, Hungduan:  $4^{th}$  Quarter 2022