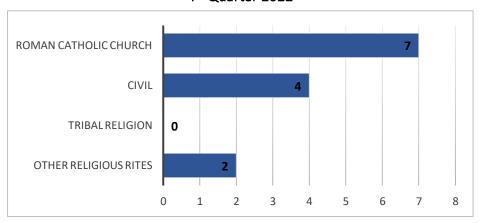

Figure 2 shows that weddings conducted in the Roman Catholic Church had the highest registered marriages at 54%, followed by Civil wedding and other religious rites with 31% and 15%, respectively.

FIGURE 2. Total Registered Marriages by Type of Ceremony, Hungduan: 4<sup>th</sup> Quarter 2022