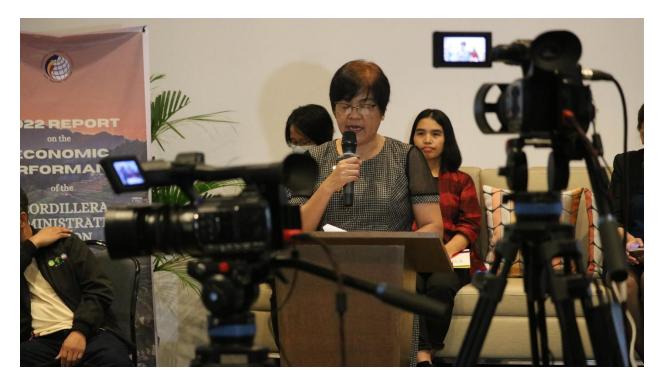

## PRESS RELEASE

Economy of CAR grows by 8.7 percent in 2022

Date of Release: May 3, 2023 Reference No. SPR 2023-26

The Philippine Statistics Authority – Cordillera Administrative Region (PSA-CAR) conducted the News Conference on the 2022 Economic Performance of CAR last 27 April 2023 at the Plaza Garden Hotel and Residences.

PSA-CAR Regional Director Villafe P. Alibuyog reported that the Cordillera economy, which was valued at 337.7 billion, grew by 8.7 percent in 2022. CAR recorded the second fastest growing regional economy next to Western Visayas with 9.3 percent growth rate. The regional per capita Gross Domestic Product in 2022 was estimated at 183,827 pesos. This was the second highest among the 17 regions.